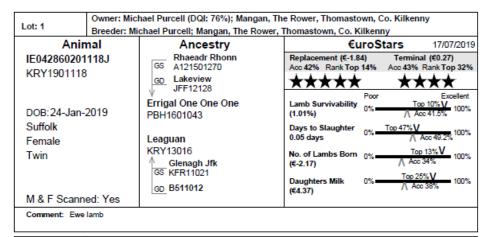

| Lot: 2                    | Owner: Michael Purcell (DQI: 76%); Mangan, The Rower, Thomastown, Co. Kilkenny<br>Breeder: Michael Purcell; Mangan, The Rower, Thomastown, Co. Kilkenny |                                                     |             |                                        |                         |                                         |
|---------------------------|---------------------------------------------------------------------------------------------------------------------------------------------------------|-----------------------------------------------------|-------------|----------------------------------------|-------------------------|-----------------------------------------|
| LOG Z                     |                                                                                                                                                         |                                                     |             |                                        |                         |                                         |
| Anin                      | nal                                                                                                                                                     | Ancestry                                            |             | €u                                     | ıroStars                | 17/07/2019                              |
| IE042860201<br>KRY1901105 |                                                                                                                                                         | Rhaeadr Rhonn  GS A121501270  GD Lakeview  JFF12128 |             | Replacement (€-2.0<br>Acc 42% Rank Top |                         | nal (€0.39)<br>6 Rank Top 23%           |
| DOB: 20-Jan-2             | 2019                                                                                                                                                    | Errigal One One One<br>PBH1601043                   |             | Lamb Survivability<br>(1.13%)          |                         | Excellent<br>Fop 8% V<br>Acc 42.2% 100% |
| Suffolk<br>Female         |                                                                                                                                                         | KRY1600819                                          |             | Days to Slaughter<br>-0.84 days        | 0% Top 38%<br>Acc 51.7% | 100%                                    |
| Twin                      |                                                                                                                                                         | M Kirkview King  GS NDX13012                        | (CPT Sire)  | No. of Lambs Born<br>(€-2.56)          | /\ Acc                  | 30%                                     |
| M & F Scanne              | ed: Yes                                                                                                                                                 | GD Leaguan<br>KRY00643                              | (OF I SITE) | Daughters Milk<br>(€3.02)              | 0% / A                  | Btm 44%                                 |
| Comment: Ewe              | lamb                                                                                                                                                    |                                                     |             |                                        |                         |                                         |