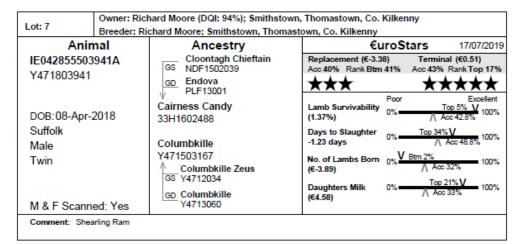

31, 47 Denis Lynch And Sons - Moatfarrell, Ballinalee, Co. Longford

5, 30 John Martin - Ballymagyr, Duncormick, Co. Wexford

7, 12, 13, 34, 35 Richard Moore - Smithtown, Thomastown.

27 Marian Murphy - Boleybeg, Ballymore Eustace, Co. Kildare

| Lot: 34                   | 1        | Owner: Richard Moore (DQI: 94%); Smithstown, Thomastown, Co. Kilkenny<br>Breeder: Richard Moore; Smithstown, Thomastown, Co. Kilkenny |                                              |                                         |  |  |
|---------------------------|----------|---------------------------------------------------------------------------------------------------------------------------------------|----------------------------------------------|-----------------------------------------|--|--|
| Ani                       |          | Ancestry                                                                                                                              | €uro                                         | Stars 17/07/2019                        |  |  |
| IE042855504<br>Y471904121 |          | GS NDF1502039                                                                                                                         | Replacement (€-2.48)<br>Acc 45% Rank Top 29% | Terminal (€0.32)<br>Acc 48% RankTop 28% |  |  |
|                           |          | GD Endova<br>PLF13001                                                                                                                 | ***                                          | ***                                     |  |  |
| DOB: 12-Jan-              | -2019    | Cairness Candy<br>33H1602488                                                                                                          | Lamb Survivability (-0.05%)                  | Excellent V Btm 42% 100%                |  |  |
| Suffolk<br>Male           |          | Y471503177                                                                                                                            | Days to Slaughter 0% =                       | Top 21% <b>V</b> Acc 54.7%\ 100%        |  |  |
| Twin                      |          | Rhaeadr Destiny GS A1212028 (CPT Sire)                                                                                                | No. of Lambs Born 0% ■<br>(€-2.27)           | Top 16% V                               |  |  |
| M & F Scanr               | ned: Yes | GS A1212028 (CPT Sire)  GD Columbkille                                                                                                | Daughters Milk 0% ■<br>(€3.18)               | V 8tm 48%<br>/∖ Acc 37% 100%            |  |  |
| Comment: Ran              | n lamb   |                                                                                                                                       |                                              |                                         |  |  |