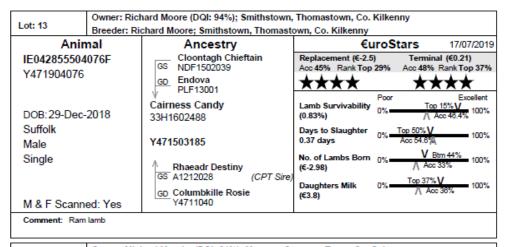

31, 47 Denis Lynch And Sons - Moatfarrell, Ballinalee, Co. Longford

5, 30 John Martin - Ballymagyr, Duncormick, Co. Wexford

7, 12, 13, 34, 35 Richard Moore - Smithtown, Thomastown.

27 Marian Murphy - Boleybeg, Ballymore Eustace, Co. Kildare

| Lot: 34                   | 1        | Owner: Richard Moore (DQI: 94%); Smithstown, Thomastown, Co. Kilkenny<br>Breeder: Richard Moore; Smithstown, Thomastown, Co. Kilkenny |                                              |                                         |  |  |
|---------------------------|----------|---------------------------------------------------------------------------------------------------------------------------------------|----------------------------------------------|-----------------------------------------|--|--|
| Ani                       |          | Ancestry                                                                                                                              | €uro                                         | Stars 17/07/2019                        |  |  |
| IE042855504<br>Y471904121 |          | GS NDF1502039                                                                                                                         | Replacement (€-2.48)<br>Acc 45% Rank Top 29% | Terminal (€0.32)<br>Acc 48% RankTop 28% |  |  |
|                           |          | GD Endova<br>PLF13001                                                                                                                 | ***                                          | ***                                     |  |  |
| DOB: 12-Jan-              | -2019    | Cairness Candy<br>33H1602488                                                                                                          | Lamb Survivability (-0.05%)                  | Excellent V Btm 42% 100%                |  |  |
| Suffolk<br>Male           |          | Y471503177                                                                                                                            | Days to Slaughter 0% =                       | Top 21% <b>V</b> Acc 54.7%\ 100%        |  |  |
| Twin                      |          | Rhaeadr Destiny GS A1212028 (CPT Sire)                                                                                                | No. of Lambs Born 0% ■<br>(€-2.27)           | Top 16% V                               |  |  |
| M & F Scanr               | ned: Yes | GS A1212028 (CPT Sire)  GD Columbkille                                                                                                | Daughters Milk 0% ■<br>(€3.18)               | V 8tm 48%<br>/∖ Acc 37% 100%            |  |  |
| Comment: Ran              | n lamb   |                                                                                                                                       |                                              |                                         |  |  |