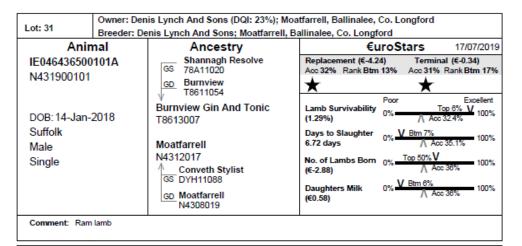

31, 47 Denis Lynch And Sons - Moatfarrell, Ballinalee, Co. Longford

5, 30 John Martin - Ballymagyr, Duncormick, Co. Wexford

7, 12, 13, 34, 35 Richard Moore - Smithtown, Thomastown.

27 Marian Murphy - Boleybeg, Ballymore Eustace, Co. Kildare