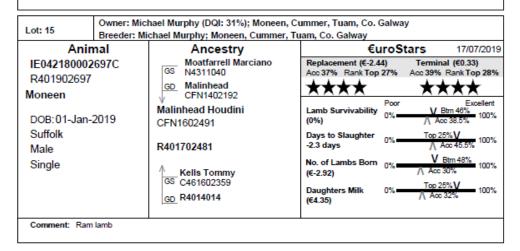

| Lot: 36                             | Owner: Michael Murphy (DQI: 31%); Moneen, Cummer, Tuam, Co. Galway<br>Breeder: Michael Murphy; Moneen, Cummer, Tuam, Co. Galway |                                     |                                                                                  |  |  |
|-------------------------------------|---------------------------------------------------------------------------------------------------------------------------------|-------------------------------------|----------------------------------------------------------------------------------|--|--|
| Anin                                | nal                                                                                                                             | Ancestry                            | €uroStars 17/07/2019                                                             |  |  |
| IE042180002<br>R401902692<br>Moneen |                                                                                                                                 | GS FHT12069  GD Muirton K1410051    | #Replacement (€-2.08) Terminal (€0.44) Acc 46% Rank Top 18% Acc 47% Rank Top 20% |  |  |
| DOB: 01-Jan-                        | 2019                                                                                                                            | Muirton One Direction<br>K141400892 | Lamb Survivability   Poor   Excellent   V   Btm 48%   100%                       |  |  |
| Suffolk<br>Male                     |                                                                                                                                 | R4014016                            | Days to Slaughter 0% Top 16% V 100% Acc 53.6 % 100%                              |  |  |
| Twin                                |                                                                                                                                 | <u>↑</u> Deburca                    | No. of Lambs Born 0% V Btm 42% (€-3) 100%                                        |  |  |
|                                     |                                                                                                                                 | GS LYB10009 (CPT Sire) GD R4011014  | Daughters Milk 0% Top 4% V 100% (€6.29) 100%                                     |  |  |
| Comment: Ram                        | lamb                                                                                                                            |                                     |                                                                                  |  |  |