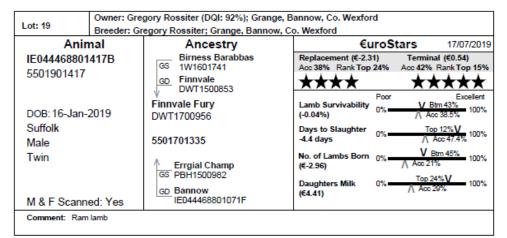

| Animal<br>IE044468801413C<br>5501901413 | Ancestry Birness Barabbas | €uroStars 17/07/201                                                                                                                                                                                                                                                  |
|-----------------------------------------|---------------------------|----------------------------------------------------------------------------------------------------------------------------------------------------------------------------------------------------------------------------------------------------------------------|
|                                         |                           |                                                                                                                                                                                                                                                                      |
| DOB:15-Jan-2019 C<br>Suffolk<br>Male E  | GS                        | Replacement (€-3.72) Acc 40% Rank Btm 28%  Acc 43% Rank Top 36%  Acc 43% Rank Top 36%  Lamb Survivability (-1.01%)  Days to Slaughter -3.36 days  No. of Lambs Born (€-3)  Daughters Milk  (€0.81)  Terminal (€0.21) Acc 43% Rank Top 36%  Excellent 100%  Top 18% V |